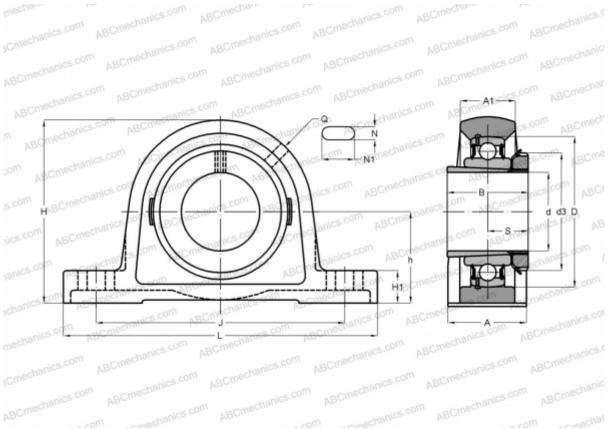

## Ball bearing units

TYPE: Housing units, Plummer block, Cast iron housing, Radial insert ball bearing with adapter sleeve, Type UKP (ASAHI)

## **Technical specification**

| DIMENSIONS, MM |         |
|----------------|---------|
| d              | 50,000  |
| D              | 120,000 |
| В              | 59,000  |
| L              | 310,000 |
| н              | 154,000 |
| Α              | 80,000  |
| J              | 236,000 |
| H1             | 31,000  |
| Ν              | 20,000  |
| N1             | 38,000  |
| d3             | 75,000  |
| h              | 80,000  |
| WEIGHT, KG     | 7,900   |