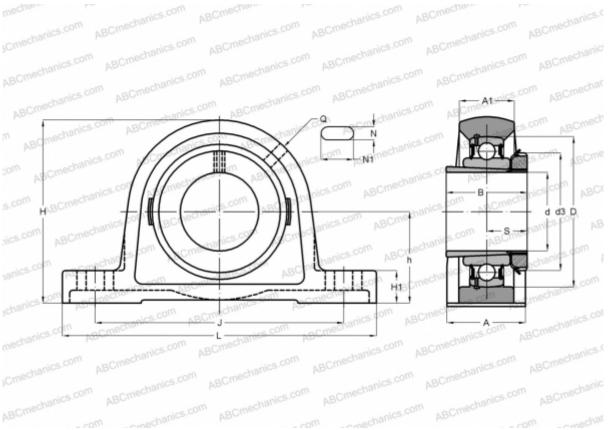

## **Technical specification**

| DIMENSIONS, MM |         |
|----------------|---------|
| d              | 65,000  |
| D              | 160,000 |
| В              | 73,000  |
| L              | 380,000 |
| Н              | 197,000 |
| A              | 100,000 |
| J              | 290,000 |
| H1             | 40,000  |
| Ν              | 27,000  |
| N1             | 40,000  |
| d3             | 98,000  |
| h              | 100,000 |
| WEIGHT, KG     | 13,700  |