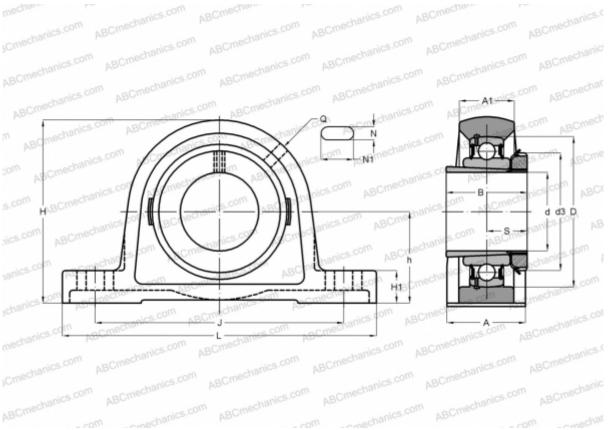

## Ball bearing units

TYPE: Housing units, Plummer block, Cast iron housing, Radial insert ball bearing with adapter sleeve, Type UKP (ASAHI)

## **Technical specification**

| DIMENSIONS, MM |         |
|----------------|---------|
| d              | 70,000  |
| D              | 170,000 |
| В              | 78,000  |
| L              | 400,000 |
| н              | 209,000 |
| A              | 110,000 |
| J              | 300,000 |
| H1             | 45,000  |
| Ν              | 27,000  |
| N1             | 40,000  |
| d3             | 105,000 |
| h              | 106,000 |
| WEIGHT, KG     | 16,600  |