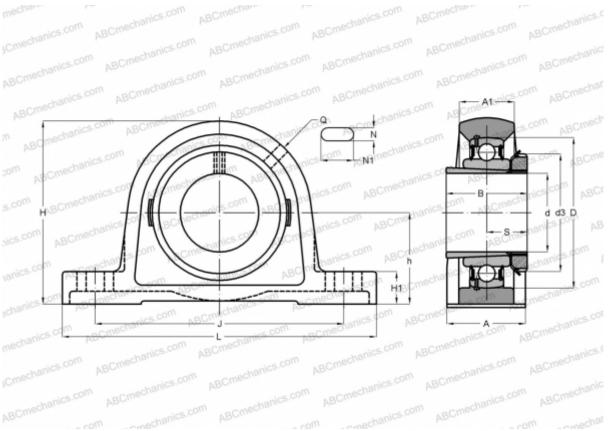

## **Technical specification**

| DIMENSIONS, MM |         |
|----------------|---------|
| d              | 75,000  |
| D              | 180,000 |
| В              | 82,000  |
| L              | 420,000 |
| н              | 221,000 |
| A              | 110,000 |
| J              | 320,000 |
| H1             | 45,000  |
| Ν              | 33,000  |
| N1             | 45,000  |
| d3             | 110,000 |
| h              | 112,000 |
| WEIGHT, KG     | 18,600  |