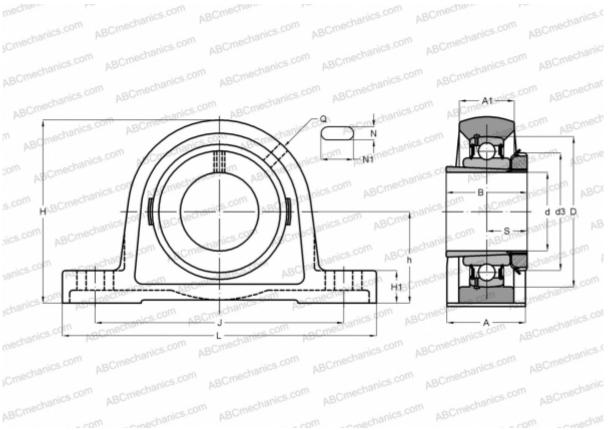

## **Technical specification**

| DIMENSIONS, MM |         |
|----------------|---------|
| d              | 80,000  |
| D              | 190,000 |
| В              | 86,000  |
| L              | 430,000 |
| н              | 233,000 |
| A              | 110,000 |
| J              | 330,000 |
| H1             | 50,000  |
| Ν              | 33,000  |
| N1             | 45,000  |
| d3             | 120,000 |
| h              | 118,000 |
| WEIGHT, KG     | 21,100  |