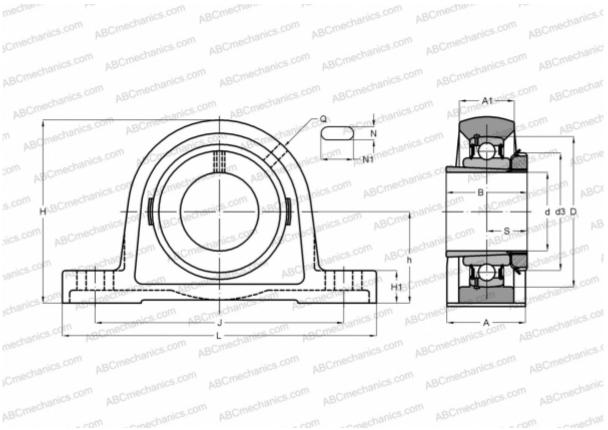

## **Technical specification**

| DIMENSIONS, MM |         |
|----------------|---------|
| d              | 110,000 |
| D              | 260,000 |
| В              | 112,000 |
| L              | 570,000 |
| Н              | 321,000 |
| A              | 140,000 |
| J              | 450,000 |
| H1             | 70,000  |
| Ν              | 40,000  |
| N1             | 55,000  |
| d3             | 155,000 |
| h              | 160,000 |
| WEIGHT, KG     | 53,000  |