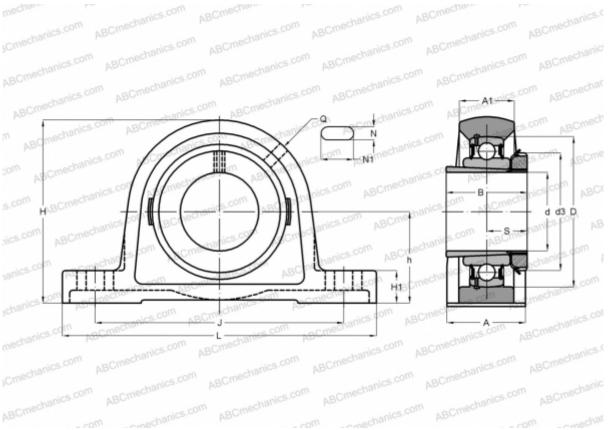

## Ball bearing units

TYPE: Housing units, Plummer block, Cast iron housing, Radial insert ball bearing with adapter sleeve, Type UKP (ASAHI)

## **Technical specification**

| DIMENSIONS, MM |         |
|----------------|---------|
| d              | 125,000 |
| D              | 300,000 |
| В              | 131,000 |
| L              | 620,000 |
| Н              | 388,000 |
| Α              | 140,000 |
| J              | 500,000 |
| H1             | 80,000  |
| Ν              | 40,000  |
| N1             | 55,000  |
| d3             | 180,000 |
| h              | 200,000 |
| WEIGHT, KG     | 89,400  |