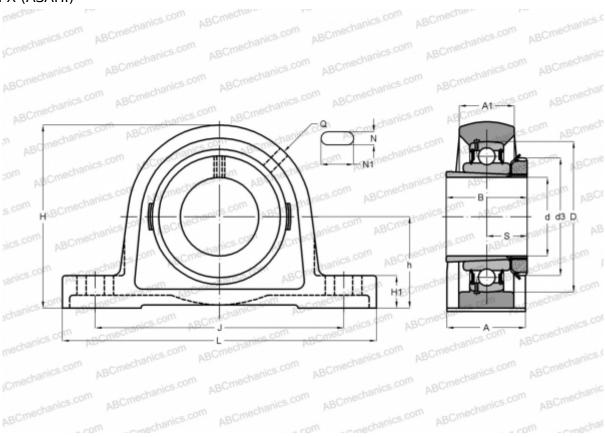

## **UKP X06 + H2306 ASAHI**

Ball bearing units

TYPE: Housing units, Plummer block, Cast iron housing, Radial insert ball bearing with adapter sleeve, Type UKPX (ASAHI)

## **Technical specification**

| DIMENSIONS, MM |         |
|----------------|---------|
| d              | 25,000  |
| D              | 72,000  |
| В              | 38,000  |
| L              | 175,000 |
| Н              | 94,000  |
| A              | 57,000  |
| J              | 127,000 |
| H1             | 20,000  |
| N              | 17,000  |
| N1             | 25,000  |
| d3             | 45,000  |
| h              | 47,600  |
| WEIGHT, KG     | 2,000   |