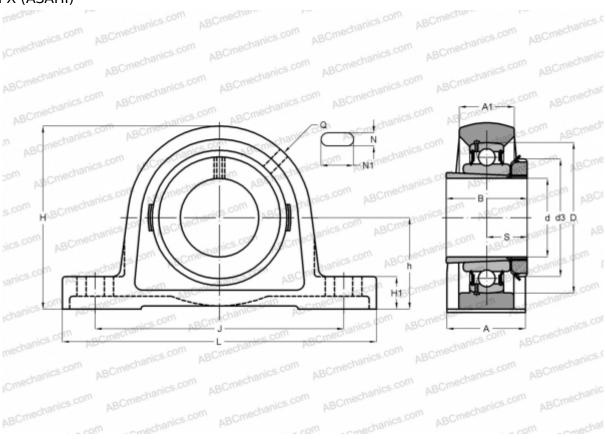

## **UKP X07 + H2307 ASAHI**

Ball bearing units

TYPE: Housing units, Plummer block, Cast iron housing, Radial insert ball bearing with adapter sleeve, Type UKPX (ASAHI)

## **Technical specification**

| DIMENSIONS, MM |         |
|----------------|---------|
| d              | 30,000  |
| D              | 80,000  |
| В              | 43,000  |
| L              | 203,000 |
| Н              | 105,000 |
| A              | 57,000  |
| J              | 144,000 |
| H1             | 22,000  |
| N              | 17,000  |
| N1             | 30,000  |
| d3             | 52,000  |
| h              | 54,000  |
| WEIGHT, KG     | 2,700   |