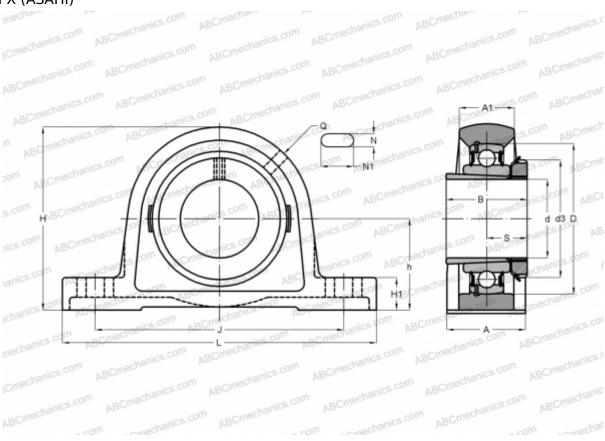

## **UKP X10 + H2310 ASAHI**

Ball bearing units

TYPE: Housing units, Plummer block, Cast iron housing, Radial insert ball bearing with adapter sleeve, Type UKPX (ASAHI)

## **Technical specification**

| DIMENSIONS, MM |         |
|----------------|---------|
| d              | 45,000  |
| D              | 100,000 |
| В              | 55,000  |
| L              | 241,000 |
| Н              | 126,000 |
| A              | 73,000  |
| J              | 171,000 |
| H1             | 27,000  |
| N              | 20,000  |
| N1             | 36,000  |
| d3             | 70,000  |
| h              | 63,500  |
| WEIGHT, KG     | 4,300   |