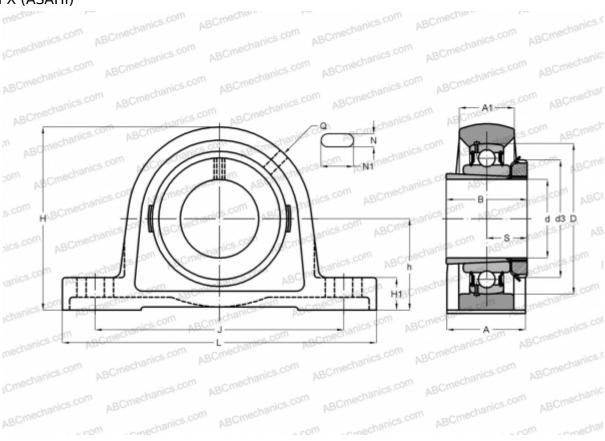

## **UKP X11 + H2311 ASAHI**

Ball bearing units

TYPE: Housing units, Plummer block, Cast iron housing, Radial insert ball bearing with adapter sleeve, Type UKPX (ASAHI)

## **Technical specification**

| DIMENSIONS, MM |         |
|----------------|---------|
| d              | 50,000  |
| D              | 110,000 |
| В              | 59,000  |
| L              | 260,000 |
| Н              | 139,000 |
| A              | 79,000  |
| J              | 184,000 |
| H1             | 30,000  |
| N              | 25,000  |
| N1             | 36,000  |
| d3             | 75,000  |
| h              | 69,800  |
| WEIGHT, KG     | 5,800   |