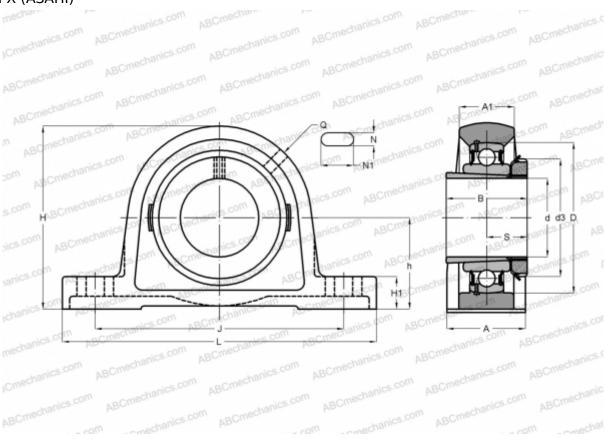

## **UKP X13 + H2313 ASAHI**

Ball bearing units

TYPE: Housing units, Plummer block, Cast iron housing, Radial insert ball bearing with adapter sleeve, Type UKPX (ASAHI)

## **Technical specification**

| DIMENSIONS, MM |         |
|----------------|---------|
| d              | 60,000  |
| D              | 125,000 |
| В              | 65,000  |
| L              | 286,000 |
| Н              | 154,000 |
| A              | 83,000  |
| J              | 203,000 |
| H1             | 32,000  |
| N              | 25,000  |
| N1             | 41,000  |
| d3             | 85,000  |
| h              | 76,200  |
| WEIGHT. KG     | 7.200   |