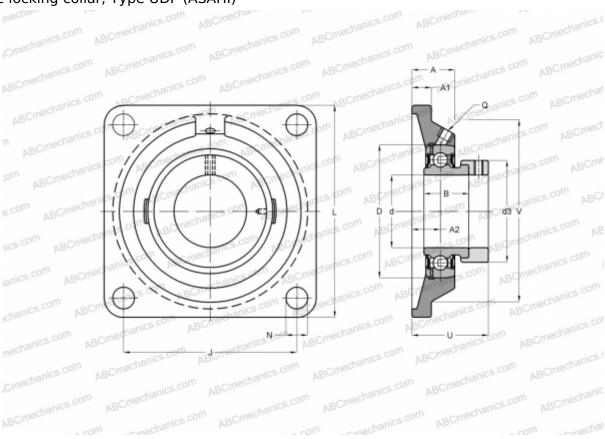

## **UDF 208 ASAHI**

Ball bearing units

TYPE: Housing units, Four-bolt flanged housing units, Cast iron housing, Radial insert ball bearing with eccentric locking collar, Type UDF (ASAHI)

## **Technical specification**

| DIMENSIONS, MM |            | Housing      | F 208        |
|----------------|------------|--------------|--------------|
| d              | 40,000     |              |              |
| D              | 80,000     | MANUFACTURER | <u>ASAHI</u> |
| В              | 29,000     |              |              |
| L              | 130,000    |              |              |
| Α              | 36,000     |              |              |
| J              | 102,000    |              |              |
| A1             | 16,000     |              |              |
| A2             | 21,000     |              |              |
| N              | 16,000     |              |              |
| d3             | 53,000     |              |              |
| U              | 46,500     |              |              |
| WEIGHT, KG     | 2,000      |              |              |
| Bearing        | UD208 + EE |              |              |