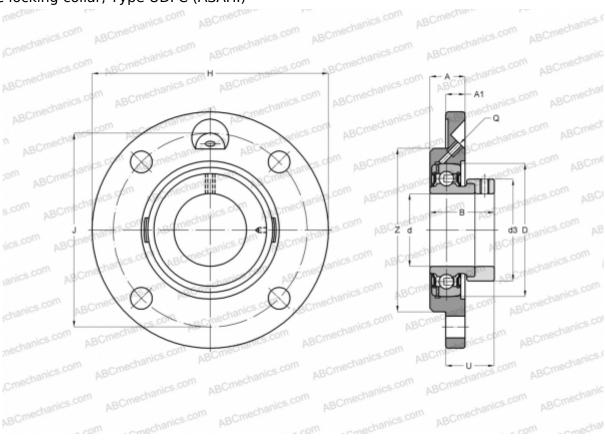

## **UDFC 205 ASAHI**

Ball bearing units

TYPE: Housing units, Four-bolt flanged housing units, Cast iron housing, Radial insert ball bearing with eccentric locking collar, Type UDFC (ASAHI)

## **Technical specification**

| DIMENSIONS, MM |             | Housing      | FC 205       |
|----------------|-------------|--------------|--------------|
| d              | 25,000      |              |              |
| D              | 52,000      | MANUFACTURER | <u>ASAHI</u> |
| В              | 32,000      |              |              |
| Н              | 115,000     |              |              |
| Α              | 21,000      |              |              |
| J              | 90,000      |              |              |
| A1             | 7,000       |              |              |
| N              | 12,000      |              |              |
| d3             | 34,000      |              |              |
| U              | 30,500      |              |              |
| Z              | 70,000      |              |              |
| WEIGHT, KG     | 1,100       |              |              |
| Bearing        | UD 205 + EE |              |              |