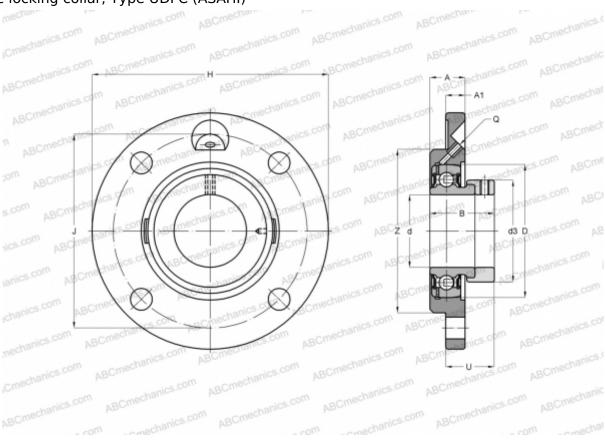

## **UDFC 206 ASAHI**

Ball bearing units

TYPE: Housing units, Four-bolt flanged housing units, Cast iron housing, Radial insert ball bearing with eccentric locking collar, Type UDFC (ASAHI)

## **Technical specification**

| DIMENSIONS, MM |             | Housing      | FC 206 |
|----------------|-------------|--------------|--------|
| d              | 30,000      |              | 46411  |
| D              | 62,000      | MANUFACTURER | ASAHI  |
| В              | 36,000      |              |        |
| Н              | 125,000     |              |        |
| Α              | 23,000      |              |        |
| J              | 100,000     |              |        |
| A1             | 8,000       |              |        |
| N              | 12,000      |              |        |
| d3             | 40,000      |              |        |
| U              | 33,000      |              |        |
| Z              | 80,000      |              |        |
| WEIGHT, KG     | 1,500       |              |        |
| Bearing        | UD 206 + EE |              |        |