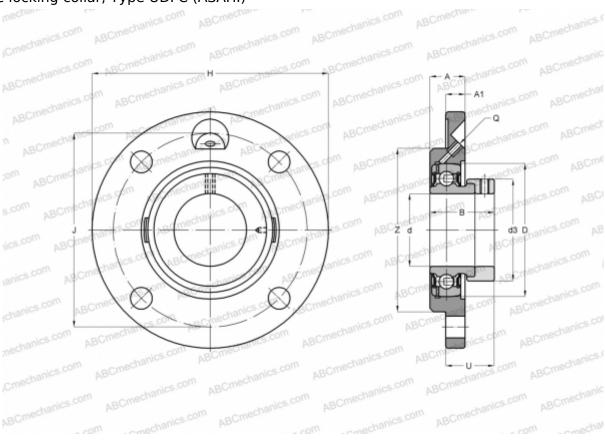

## **UDFC 207 ASAHI**

Ball bearing units

TYPE: Housing units, Four-bolt flanged housing units, Cast iron housing, Radial insert ball bearing with eccentric locking collar, Type UDFC (ASAHI)

## **Technical specification**

| DIMENSIONS, MM |             | Housing      | FC 207       |
|----------------|-------------|--------------|--------------|
| d              | 35,000      |              |              |
| D              | 72,000      | MANUFACTURER | <u>ASAHI</u> |
| В              | 38,000      |              |              |
| Н              | 135,000     |              |              |
| Α              | 26,000      |              |              |
| J              | 110,000     |              |              |
| A1             | 9,000       |              |              |
| N              | 14,000      |              |              |
| d3             | 48,000      |              |              |
| U              | 35,500      |              |              |
| Z              | 90,000      |              |              |
| WEIGHT, KG     | 1,700       |              |              |
| Bearing        | UD 207 + EE |              |              |