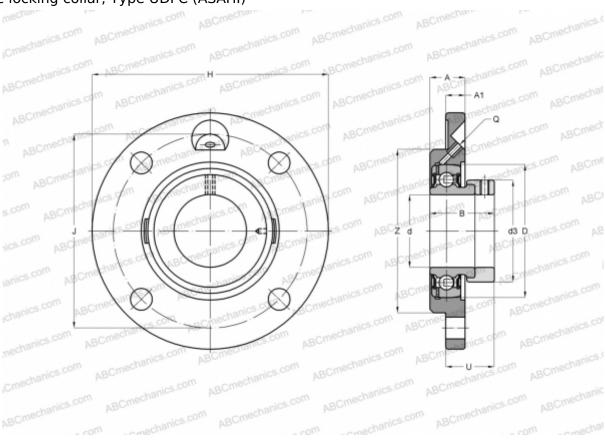

## **UDFC 208 ASAHI**

Ball bearing units

TYPE: Housing units, Four-bolt flanged housing units, Cast iron housing, Radial insert ball bearing with eccentric locking collar, Type UDFC (ASAHI)

## **Technical specification**

| DIMENSIONS, MM |             | Housing      | FC 208       |
|----------------|-------------|--------------|--------------|
| d              | 40,000      |              |              |
| D              | 80,000      | MANUFACTURER | <u>ASAHI</u> |
| В              | 40,000      |              |              |
| Н              | 145,000     |              |              |
| Α              | 26,000      |              |              |
| J              | 120,000     |              |              |
| A1             | 9,000       |              |              |
| N              | 14,000      |              |              |
| d3             | 53,000      |              |              |
| U              | 36,500      |              |              |
| Z              | 100,000     |              |              |
| WEIGHT, KG     | 2,000       |              |              |
| Bearing        | UD 208 + EE |              |              |