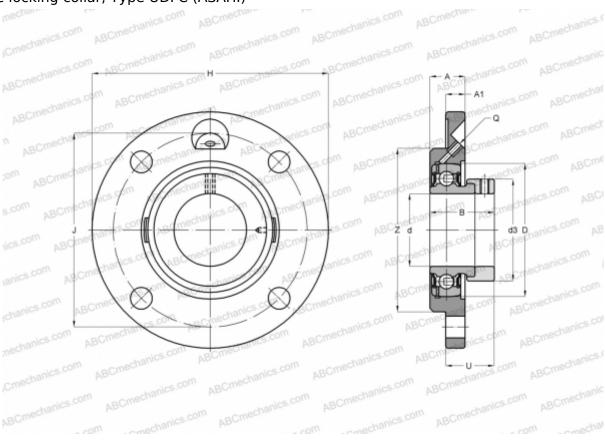

## **UDFC 209 ASAHI**

Ball bearing units

TYPE: Housing units, Four-bolt flanged housing units, Cast iron housing, Radial insert ball bearing with eccentric locking collar, Type UDFC (ASAHI)

## **Technical specification**

| DIMENSIONS, MM |             | Housing      | FC 209       |
|----------------|-------------|--------------|--------------|
| d              | 45,000      |              |              |
| D              | 85,000      | MANUFACTURER | <u>ASAHI</u> |
| В              | 42,000      |              |              |
| Н              | 160,000     |              |              |
| Α              | 26,000      |              |              |
| J              | 132,000     |              |              |
| A1             | 14,000      |              |              |
| N              | 16,000      |              |              |
| d3             | 57,000      |              |              |
| U              | 37,000      |              |              |
| Z              | 105,000     |              |              |
| WEIGHT, KG     | 2,900       |              |              |
| Bearing        | UD 209 + EE |              |              |