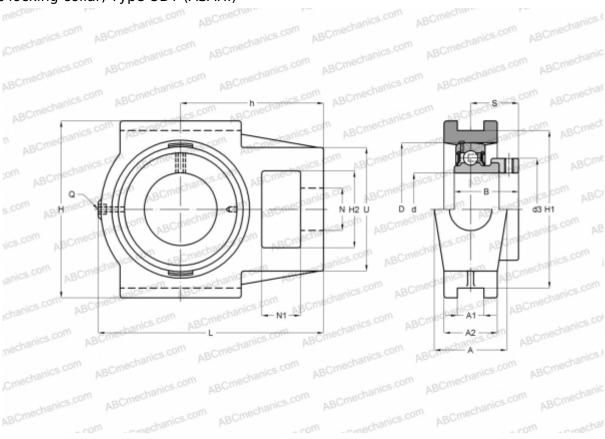

## **UDT 204 ASAHI**

Ball bearing units

TYPE: Housing units, Take-up housing units, Cast iron housing, Radial insert ball bearing with eccentric locking collar, Type UDT (ASAHI)

## **Technical specification**

| DIMENSIONS, MM |        |
|----------------|--------|
| d              | 20,000 |
| D              | 47,000 |
| В              | 31,000 |
| L              | 94,000 |
| Н              | 89,000 |
| A              | 32,000 |
| H2             | 32,000 |
| A1             | 12,000 |
| A2             | 21,000 |
| H1             | 76,000 |
| N              | 19,000 |
| N1             | 16,000 |
| d3             | 29,000 |
| U              | 51,000 |
| h              | 61,000 |

| WEIGHT, KG   | 0,740       |
|--------------|-------------|
| Bearing      | UD 204 + EE |
| Housing      | T 204       |
| MANUFACTURER | ASAHI       |