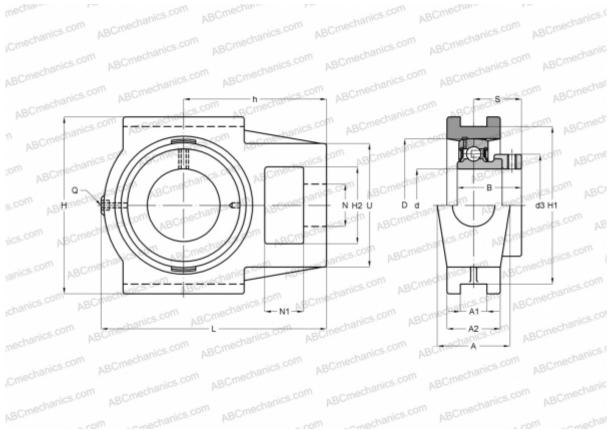

## **Technical specification**

| DIMENSIONS, MM |        |
|----------------|--------|
| d              | 25,000 |
| D              | 52,000 |
| В              | 32,000 |
| L              | 97,000 |
| Н              | 89,000 |
| A              | 32,000 |
| H2             | 32,000 |
| A1             | 12,000 |
| A2             | 24,000 |
| H1             | 76,000 |
| Ν              | 19,000 |
| N1             | 16,000 |
| d3             | 34,000 |
| U              | 51,000 |
| h              | 62,000 |
|                |        |