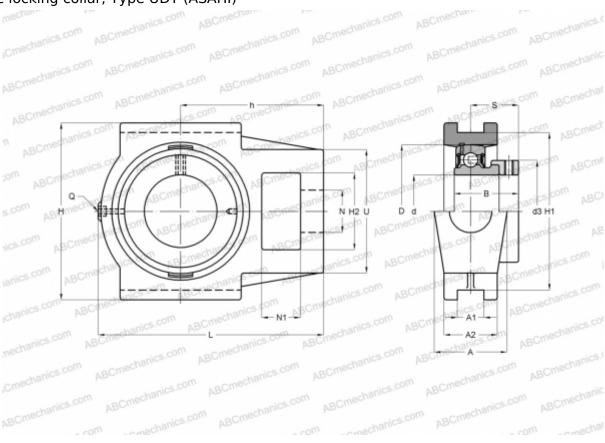

## **UDT 206 ASAHI**

Ball bearing units

TYPE: Housing units, Take-up housing units, Cast iron housing, Radial insert ball bearing with eccentric locking collar, Type UDT (ASAHI)

## **Technical specification**

| DIMENSIONS, MM |         |
|----------------|---------|
| d              | 30,000  |
| D              | 62,000  |
| В              | 36,000  |
| L              | 113,000 |
| Н              | 102,000 |
| A              | 37,000  |
| H2             | 37,000  |
| A1             | 12,000  |
| A2             | 28,000  |
| H1             | 89,000  |
| N              | 22,000  |
| N1             | 16,000  |
| d3             | 40,000  |
| U              | 56,000  |
| h              | 70,000  |

| WEIGHT, KG   | 1,300       |
|--------------|-------------|
| Bearing      | UD 206 + EE |
| Housing      | T 206       |
| MANUFACTURER | ASAHI       |