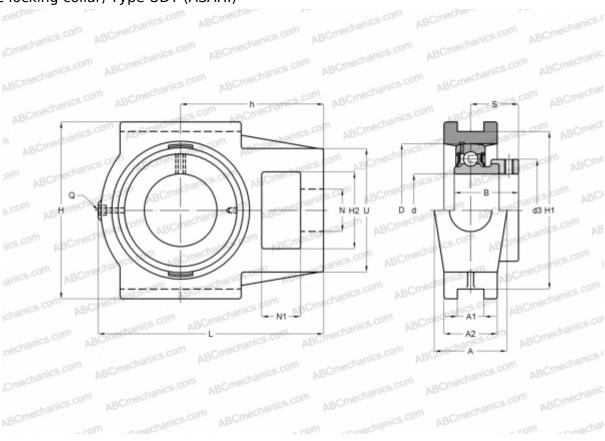

## **UDT 207 ASAHI**

Ball bearing units

TYPE: Housing units, Take-up housing units, Cast iron housing, Radial insert ball bearing with eccentric locking collar, Type UDT (ASAHI)

## **Technical specification**

| DIMENSIONS, MM |         |
|----------------|---------|
| d              | 35,000  |
| D              | 72,000  |
| В              | 38,000  |
| L              | 129,000 |
| Н              | 102,000 |
| A              | 37,000  |
| H2             | 37,000  |
| A1             | 12,000  |
| A2             | 30,000  |
| H1             | 89,000  |
| N              | 22,000  |
| N1             | 16,000  |
| d3             | 48,000  |
| U              | 64,000  |
| h              | 78,000  |