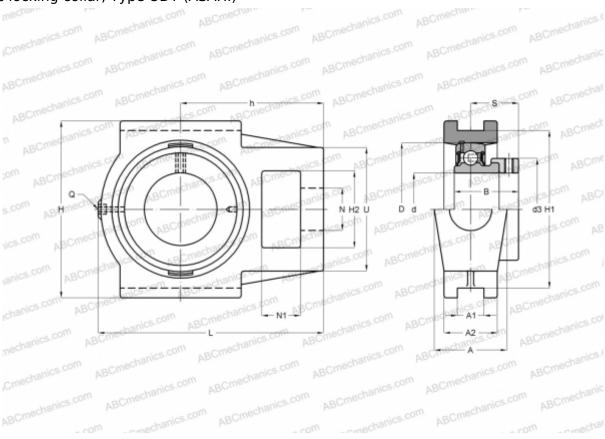

## **UDT 210 ASAHI**

Ball bearing units

TYPE: Housing units, Take-up housing units, Cast iron housing, Radial insert ball bearing with eccentric locking collar, Type UDT (ASAHI)

## **Technical specification**

| DIMENSIONS, MM |         |
|----------------|---------|
| d              | 50,000  |
| D              | 90,000  |
| В              | 43,000  |
| L              | 149,000 |
| Н              | 117,000 |
| A              | 49,000  |
| H2             | 49,000  |
| A1             | 16,000  |
| A2             | 37,000  |
| H1             | 102,000 |
| N              | 29,000  |
| N1             | 19,000  |
| d3             | 63,000  |
| U              | 83,000  |
| h              | 90,000  |