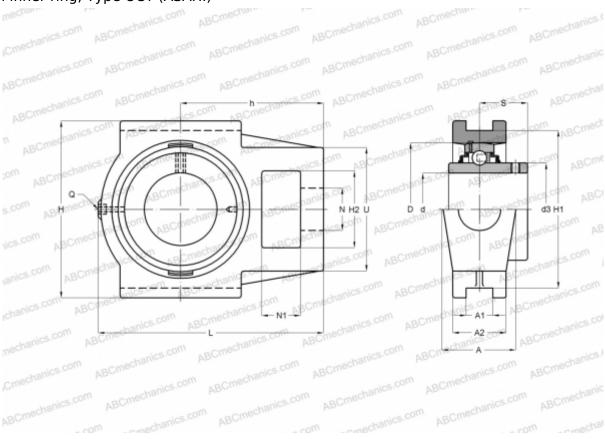

## **UCT 201 ASAHI**

Ball bearing units

TYPE: Housing units, Take-up housing units, Cast iron housing, Radial insert ball bearing with grub screws in inner ring, Type UCT (ASAHI)

## **Technical specification**

| DIMENSIONS, MM |        |
|----------------|--------|
| d              | 12,000 |
| D              | 47,000 |
| В              | 31,000 |
| L              | 94,000 |
| Н              | 89,000 |
| A              | 32,000 |
| H2             | 32,000 |
| A1             | 12,000 |
| A2             | 21,000 |
| H1             | 76,000 |
| N              | 19,000 |
| N1             | 16,000 |
| S              | 18,300 |
| d3             | 29,000 |
| U              | 51,000 |

| DIMENS | IONS, | MM |
|--------|-------|----|
|--------|-------|----|

| h            | 61,000 |
|--------------|--------|
| WEIGHT, KG   | 0,790  |
| Bearing      | UC 201 |
| Housing      | T 204  |
| MANUFACTURER | ASAHI  |