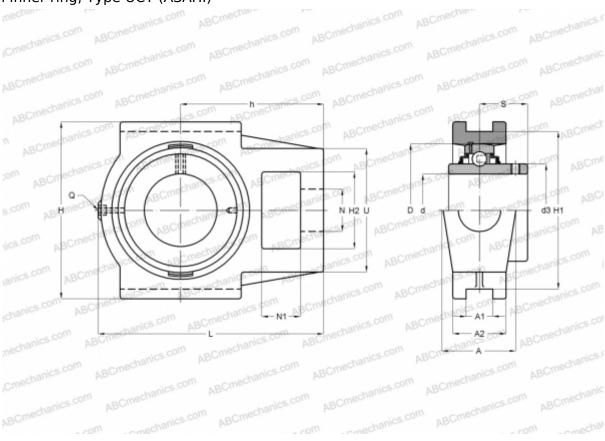

## **UCT 202 ASAHI**

Ball bearing units

TYPE: Housing units, Take-up housing units, Cast iron housing, Radial insert ball bearing with grub screws in inner ring, Type UCT (ASAHI)

## **Technical specification**

| DIMENSIONS, MM |        |
|----------------|--------|
| d              | 15,000 |
| D              | 47,000 |
| В              | 31,000 |
| L              | 94,000 |
| Н              | 89,000 |
| A              | 32,000 |
| H2             | 32,000 |
| A1             | 12,000 |
| A2             | 21,000 |
| H1             | 76,000 |
| N              | 19,000 |
| N1             | 16,000 |
| S              | 18,300 |
| d3             | 29,000 |
| U              | 51,000 |

| DIMENS | ONS, | MM |
|--------|------|----|
|--------|------|----|

| h            | 61,000 |
|--------------|--------|
| WEIGHT, KG   | 0,770  |
| Bearing      | UC 202 |
| Housing      | T 204  |
| MANUFACTURER | ASAHI  |