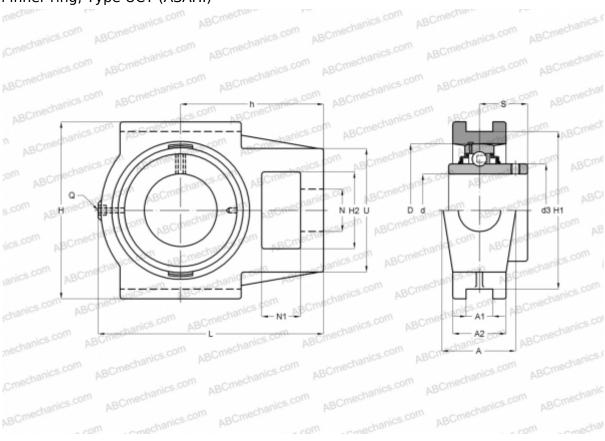

## **UCT 203 ASAHI**

Ball bearing units

TYPE: Housing units, Take-up housing units, Cast iron housing, Radial insert ball bearing with grub screws in inner ring, Type UCT (ASAHI)

## **Technical specification**

| DIMENSIONS, MM |        |
|----------------|--------|
| d              | 17,000 |
| D              | 47,000 |
| В              | 31,000 |
| L              | 94,000 |
| Н              | 89,000 |
| A              | 32,000 |
| H2             | 32,000 |
| A1             | 12,000 |
| A2             | 21,000 |
| H1             | 76,000 |
| N              | 19,000 |
| N1             | 16,000 |
| S              | 18,300 |
| d3             | 29,000 |
| U              | 51,000 |

| DIMENS | IONS, | MM |
|--------|-------|----|
|--------|-------|----|

| h            | 61,000 |
|--------------|--------|
| WEIGHT, KG   | 0,760  |
| Bearing      | UC 203 |
| Housing      | T 204  |
| MANUFACTURER | ASAHI  |