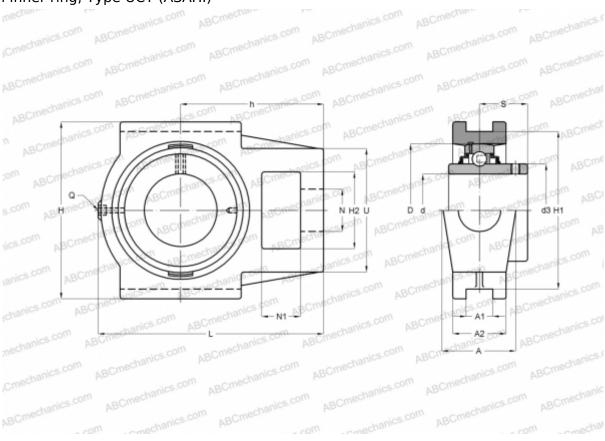

## **UCT 204 ASAHI**

Ball bearing units

TYPE: Housing units, Take-up housing units, Cast iron housing, Radial insert ball bearing with grub screws in inner ring, Type UCT (ASAHI)

## **Technical specification**

| DIMENSIONS, MM |        |
|----------------|--------|
| d              | 20,000 |
| D              | 47,000 |
| В              | 31,000 |
| L              | 94,000 |
| Н              | 89,000 |
| A              | 32,000 |
| H2             | 32,000 |
| A1             | 12,000 |
| A2             | 21,000 |
| H1             | 76,000 |
| N              | 19,000 |
| N1             | 16,000 |
| S              | 18,300 |
| d3             | 29,000 |
| U              | 51,000 |

| DIMENS | ONS, | MM |
|--------|------|----|
|--------|------|----|

| h            | 61,000       |
|--------------|--------------|
| WEIGHT, KG   | 0,740        |
| Bearing      | UC 204       |
| Housing      | T 204        |
| MANUFACTURER | <u>ASAHI</u> |