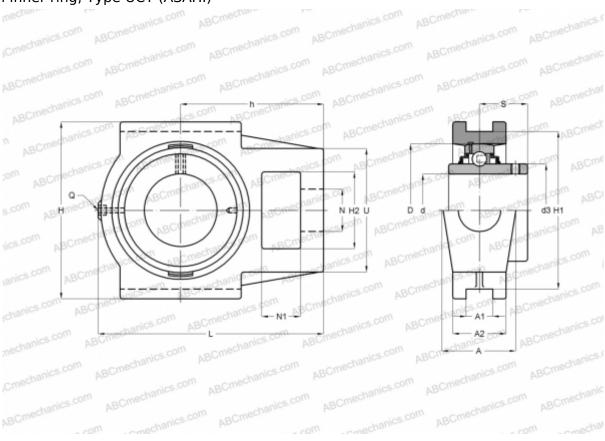

## **UCT 205 ASAHI**

Ball bearing units

TYPE: Housing units, Take-up housing units, Cast iron housing, Radial insert ball bearing with grub screws in inner ring, Type UCT (ASAHI)

## **Technical specification**

| DIMENSIONS, MM |        |
|----------------|--------|
| d              | 25,000 |
| D              | 52,000 |
| В              | 34,100 |
| L              | 97,000 |
| Н              | 89,000 |
| Α              | 32,000 |
| H2             | 32,000 |
| A1             | 12,000 |
| A2             | 24,000 |
| H1             | 76,000 |
| N              | 19,000 |
| N1             | 16,000 |
| S              | 19,800 |
| d3             | 34,000 |
| U              | 51,000 |

| h            | 62,000 |
|--------------|--------|
| WEIGHT, KG   | 0,820  |
| Bearing      | UC 205 |
| Housing      | T 205  |
| MANUFACTURER | ASAHI  |