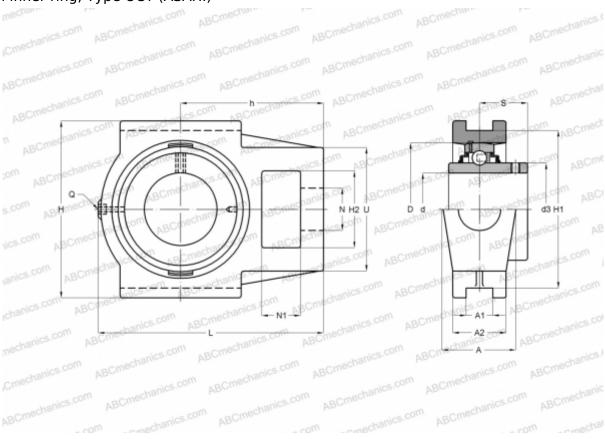

## **UCT 207 ASAHI**

Ball bearing units

TYPE: Housing units, Take-up housing units, Cast iron housing, Radial insert ball bearing with grub screws in inner ring, Type UCT (ASAHI)

## **Technical specification**

| DIMENSIONS, MM |         |
|----------------|---------|
| d              | 35,000  |
| D              | 72,000  |
| В              | 42,900  |
| L              | 129,000 |
| Н              | 102,000 |
| A              | 37,000  |
| H2             | 37,000  |
| A1             | 12,000  |
| A2             | 30,000  |
| H1             | 89,000  |
| N              | 22,000  |
| N1             | 16,000  |
| S              | 25,400  |
| d3             | 48,000  |
| U              | 64,000  |

## **DIMENSIONS, MM**

| h            | 78,000       |
|--------------|--------------|
| WEIGHT, KG   | 1,600        |
| Bearing      | UC 207       |
| Housing      | T 207        |
| MANUFACTURER | <u>ASAHI</u> |