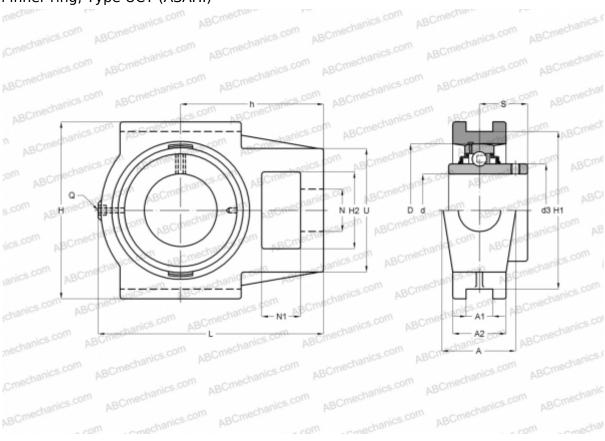

## **UCT 208 ASAHI**

Ball bearing units

TYPE: Housing units, Take-up housing units, Cast iron housing, Radial insert ball bearing with grub screws in inner ring, Type UCT (ASAHI)

## **Technical specification**

| DIMENSIONS, MM |         |
|----------------|---------|
| d              | 40,000  |
| D              | 80,000  |
| В              | 49,200  |
| L              | 144,000 |
| Н              | 114,000 |
| A              | 49,000  |
| H2             | 49,000  |
| A1             | 16,000  |
| A2             | 33,000  |
| H1             | 102,000 |
| N              | 29,000  |
| N1             | 19,000  |
| S              | 30,200  |
| d3             | 53,000  |
| U              | 83,000  |

## **DIMENSIONS, MM**

| h            | 88,000       |
|--------------|--------------|
| WEIGHT, KG   | 2,400        |
| Bearing      | UC 208       |
| Housing      | T 208        |
| MANUFACTURER | <u>ASAHI</u> |