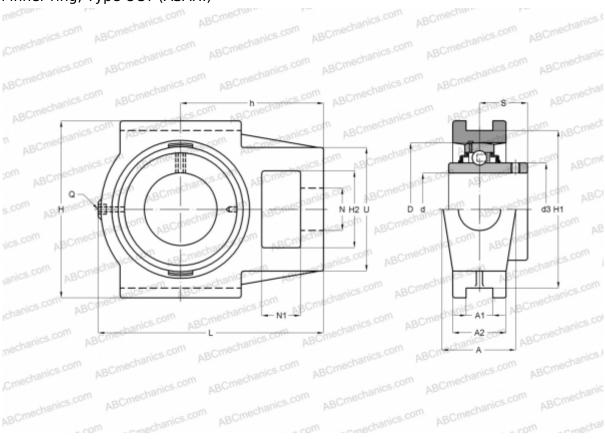

## **UCT 209 ASAHI**

Ball bearing units

TYPE: Housing units, Take-up housing units, Cast iron housing, Radial insert ball bearing with grub screws in inner ring, Type UCT (ASAHI)

## **Technical specification**

| DIMENSIONS, MM |         |
|----------------|---------|
| d              | 45,000  |
| D              | 85,000  |
| В              | 49,200  |
| L              | 144,000 |
| Н              | 117,000 |
| A              | 49,000  |
| H2             | 49,000  |
| A1             | 16,000  |
| A2             | 35,000  |
| H1             | 102,000 |
| N              | 29,000  |
| N1             | 19,000  |
| S              | 30,200  |
| d3             | 57,300  |
| U              | 83,000  |

## **DIMENSIONS, MM**

| h            | 87,000       |
|--------------|--------------|
| WEIGHT, KG   | 2,400        |
| Bearing      | UC 209       |
| Housing      | T 209        |
| MANUFACTURER | <u>ASAHI</u> |