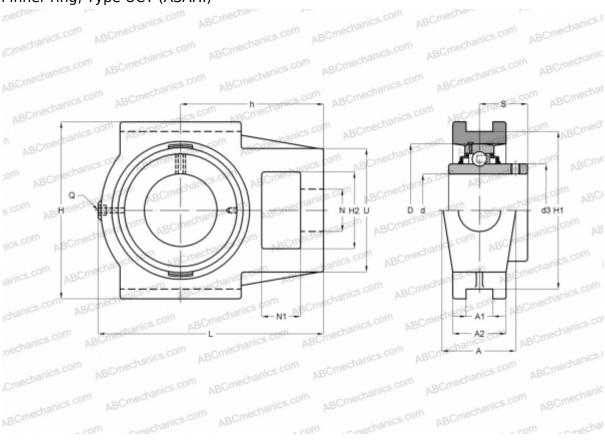

## **UCT 210 ASAHI**

Ball bearing units

TYPE: Housing units, Take-up housing units, Cast iron housing, Radial insert ball bearing with grub screws in inner ring, Type UCT (ASAHI)

## **Technical specification**

| DIMENSIONS, MM |         |
|----------------|---------|
| d              | 50,000  |
| D              | 90,000  |
| В              | 51,600  |
| L              | 149,000 |
| Н              | 117,000 |
| A              | 49,000  |
| H2             | 49,000  |
| A1             | 16,000  |
| A2             | 37,000  |
| H1             | 102,000 |
| N              | 29,000  |
| N1             | 19,000  |
| S              | 32,600  |
| d3             | 63,000  |
| U              | 83,000  |

## **DIMENSIONS, MM**

| h            | 90,000 |
|--------------|--------|
| WEIGHT, KG   | 2,500  |
| Bearing      | UC 210 |
| Housing      | T 210  |
| MANUFACTURER | ASAHI  |