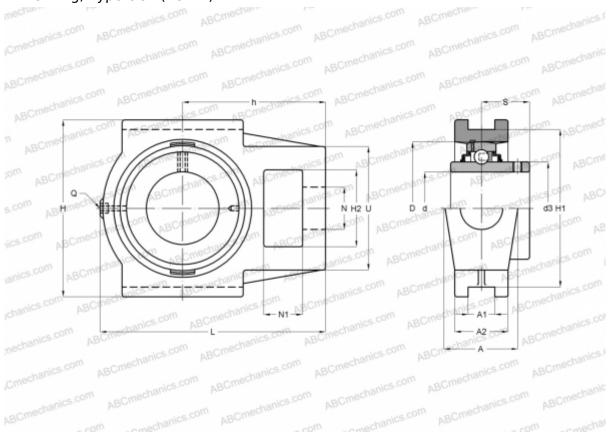

## **Technical specification**

| DIMENSIONS, MM |         |
|----------------|---------|
| d              | 55,000  |
| D              | 100,000 |
| В              | 55,600  |
| L              | 171,000 |
| н              | 146,000 |
| A              | 64,000  |
| H2             | 64,000  |
| A1             | 22,000  |
| A2             | 38,000  |
| H1             | 130,000 |
| Ν              | 35,000  |
| N1             | 25,000  |
| S              | 33,400  |
| d3             | 70,000  |
| U              | 102,000 |

## **DIMENSIONS, MM**

| h            | 106,000 |
|--------------|---------|
| WEIGHT, KG   | 4,000   |
| Bearing      | UC 211  |
| Housing      | Т 211   |
| MANUFACTURER | ASAHI   |