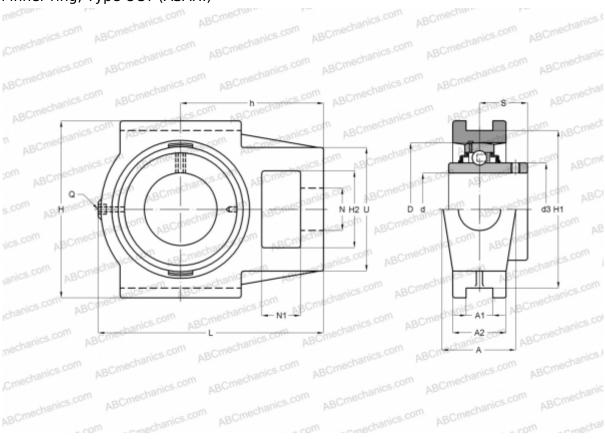

## **Technical specification**

| DIMENSIONS, MM |         |
|----------------|---------|
| d              | 60,000  |
| D              | 110,000 |
| В              | 65,100  |
| L              | 194,000 |
| Н              | 146,000 |
| A              | 64,000  |
| H2             | 64,000  |
| A1             | 22,000  |
| A2             | 42,000  |
| H1             | 130,000 |
| N              | 35,000  |
| N1             | 32,000  |
| S              | 39,700  |
| d3             | 77,000  |
| U              | 102,000 |

## **DIMENSIONS, MM**

| h            | 119,000 |
|--------------|---------|
| WEIGHT, KG   | 5,100   |
| Bearing      | UC 212  |
| Housing      | T 212   |
| MANUFACTURER | ASAHI   |