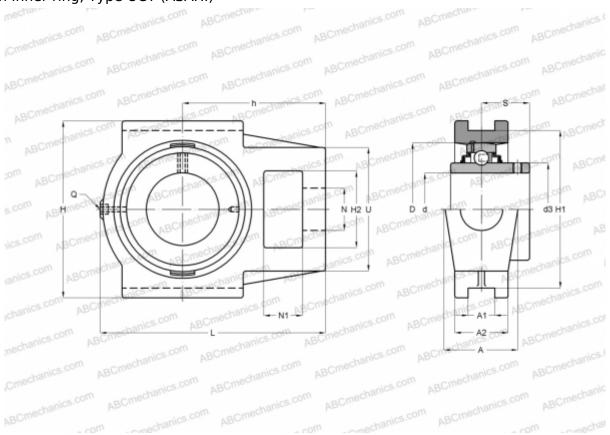

## UCT 213 ASAHI

Ball bearing units

TYPE: Housing units, Take-up housing units, Cast iron housing, Radial insert ball bearing with grub screws in inner ring, Type UCT (ASAHI)

## **Technical specification**

| DIMENSIONS, MM |         |
|----------------|---------|
| d              | 65,000  |
| D              | 120,000 |
| В              | 65,100  |
| L              | 224,000 |
| н              | 167,000 |
| A              | 70,000  |
| H2             | 70,000  |
| A1             | 26,000  |
| A2             | 44,000  |
| H1             | 151,000 |
| Ν              | 41,000  |
| N1             | 32,000  |
| S              | 39,700  |
| d3             | 82,100  |
| U              | 111,000 |
|                |         |

## **DIMENSIONS, MM**

| h            | 137,000 |
|--------------|---------|
| WEIGHT, KG   | 7,000   |
| Bearing      | UC 213  |
| Housing      | T 213   |
| MANUFACTURER | ASAHI   |