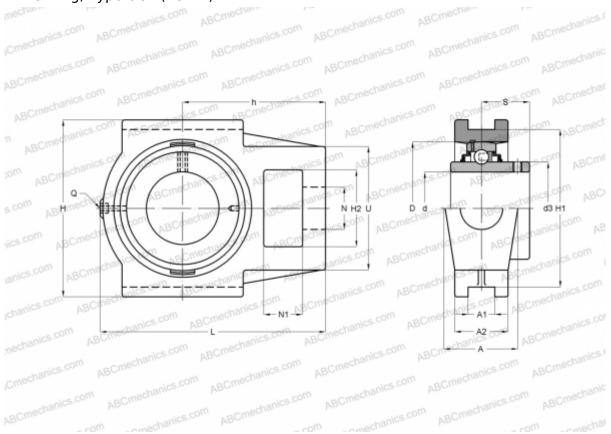

## UCT 214 ASAHI

Ball bearing units

TYPE: Housing units, Take-up housing units, Cast iron housing, Radial insert ball bearing with grub screws in inner ring, Type UCT (ASAHI)

## **Technical specification**

| DIMENSIONS, MM |         |
|----------------|---------|
| d              | 70,000  |
| D              | 125,000 |
| В              | 74,600  |
| L              | 224,000 |
| н              | 167,000 |
| A              | 70,000  |
| H2             | 70,000  |
| A1             | 26,000  |
| A2             | 46,000  |
| H1             | 151,000 |
| Ν              | 41,000  |
| N1             | 32,000  |
| S              | 44,400  |
| d3             | 87,000  |
| U              | 111,000 |
|                |         |

## **DIMENSIONS, MM**

| h            | 137,000 |
|--------------|---------|
| WEIGHT, KG   | 7,100   |
| Bearing      | UC 214  |
| Housing      | Т 214   |
| MANUFACTURER | ASAHI   |