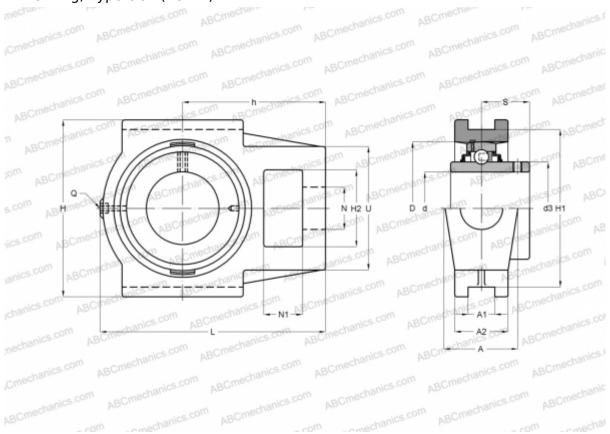

## UCT 215 ASAHI

Ball bearing units

TYPE: Housing units, Take-up housing units, Cast iron housing, Radial insert ball bearing with grub screws in inner ring, Type UCT (ASAHI)

## **Technical specification**

| DIMENSIONS, MM |         |
|----------------|---------|
| d              | 75,000  |
| D              | 130,000 |
| В              | 77,800  |
| L              | 232,000 |
| н              | 167,000 |
| A              | 70,000  |
| H2             | 70,000  |
| A1             | 26,000  |
| A2             | 48,000  |
| H1             | 151,000 |
| Ν              | 41,000  |
| N1             | 32,000  |
| S              | 44,500  |
| d3             | 91,500  |
| U              | 111,000 |
|                |         |

## **DIMENSIONS, MM**

| h            | 140,000 |
|--------------|---------|
| WEIGHT, KG   | 7,500   |
| Bearing      | UC 215  |
| Housing      | T 215   |
| MANUFACTURER | ASAHI   |