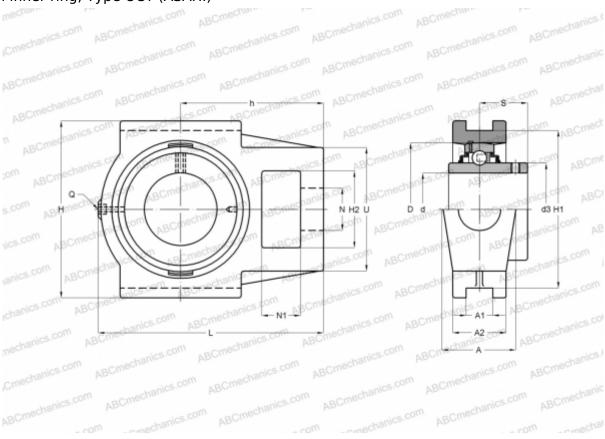

## **UCT 216 ASAHI**

Ball bearing units

TYPE: Housing units, Take-up housing units, Cast iron housing, Radial insert ball bearing with grub screws in inner ring, Type UCT (ASAHI)

## **Technical specification**

| DIMENSIONS, MM |         |
|----------------|---------|
| d              | 80,000  |
| D              | 140,000 |
| В              | 82,600  |
| L              | 235,000 |
| Н              | 184,000 |
| A              | 70,000  |
| H2             | 70,000  |
| A1             | 26,000  |
| A2             | 51,000  |
| H1             | 165,000 |
| N              | 41,000  |
| N1             | 32,000  |
| S              | 49,300  |
| d3             | 98,500  |
| U              | 111,000 |

## **DIMENSIONS, MM**

| h            | 140,000 |
|--------------|---------|
| WEIGHT, KG   | 8,500   |
| Bearing      | UC 216  |
| Housing      | T 216   |
| MANUFACTURER | ASAHI   |