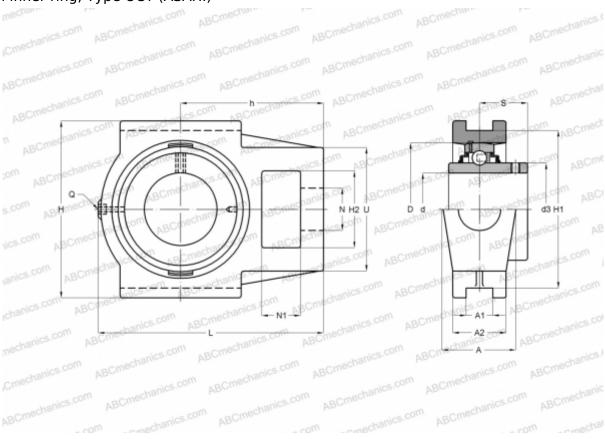

## **UCT 305 ASAHI**

Ball bearing units

TYPE: Housing units, Take-up housing units, Cast iron housing, Radial insert ball bearing with grub screws in inner ring, Type UCT (ASAHI)

## **Technical specification**

| DIMENSIONS, MM |         |
|----------------|---------|
| d              | 25,000  |
| D              | 62,000  |
| В              | 38,000  |
| L              | 122,000 |
| Н              | 89,000  |
| A              | 36,000  |
| H2             | 36,000  |
| A1             | 12,000  |
| A2             | 26,000  |
| H1             | 80,000  |
| N              | 26,000  |
| N1             | 16,000  |
| S              | 23,000  |
| d3             | 36,900  |
| U              | 62,000  |

## **DIMENSIONS, MM**

| h            | 76,000       |
|--------------|--------------|
| WEIGHT, KG   | 1,400        |
| Bearing      | UC 305       |
| Housing      | T 305        |
| MANUFACTURER | <u>ASAHI</u> |