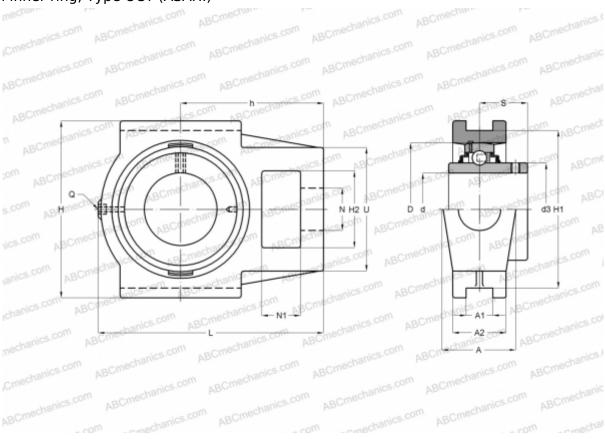

## **UCT 306 ASAHI**

Ball bearing units

TYPE: Housing units, Take-up housing units, Cast iron housing, Radial insert ball bearing with grub screws in inner ring, Type UCT (ASAHI)

## **Technical specification**

| DIMENSIONS, MM |         |
|----------------|---------|
| d              | 30,000  |
| D              | 72,000  |
| В              | 43,000  |
| L              | 137,000 |
| Н              | 100,000 |
| A              | 41,000  |
| H2             | 41,000  |
| A1             | 16,000  |
| A2             | 28,000  |
| H1             | 90,000  |
| N              | 28,000  |
| N1             | 18,000  |
| S              | 26,000  |
| d3             | 45,000  |
| U              | 70,000  |

## **DIMENSIONS, MM**

| h            | 85,000       |
|--------------|--------------|
| WEIGHT, KG   | 1,800        |
| Bearing      | UC 306       |
| Housing      | T 306        |
| MANUFACTURER | <u>ASAHI</u> |