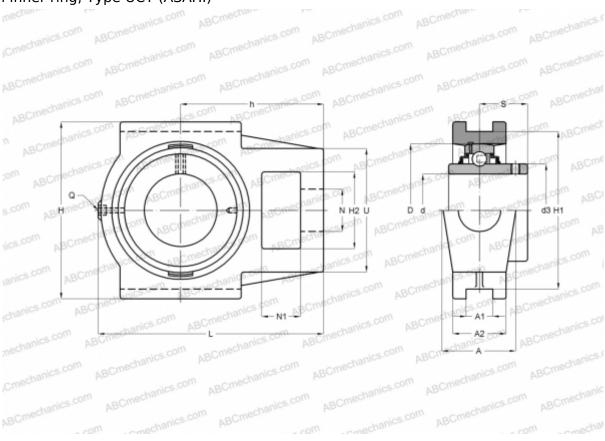

## **UCT 307 ASAHI**

Ball bearing units

TYPE: Housing units, Take-up housing units, Cast iron housing, Radial insert ball bearing with grub screws in inner ring, Type UCT (ASAHI)

## **Technical specification**

| DIMENSIONS, MM |         |
|----------------|---------|
| d              | 35,000  |
| D              | 80,000  |
| В              | 48,000  |
| L              | 150,000 |
| Н              | 111,000 |
| A              | 45,000  |
| H2             | 45,000  |
| A1             | 16,000  |
| A2             | 32,000  |
| H1             | 100,000 |
| N              | 30,000  |
| N1             | 20,000  |
| S              | 29,000  |
| d3             | 50,500  |
| U              | 75,000  |

## **DIMENSIONS, MM**

| h            | 94,000       |
|--------------|--------------|
| WEIGHT, KG   | 2,400        |
| Bearing      | UC 307       |
| Housing      | T 307        |
| MANUFACTURER | <u>ASAHI</u> |