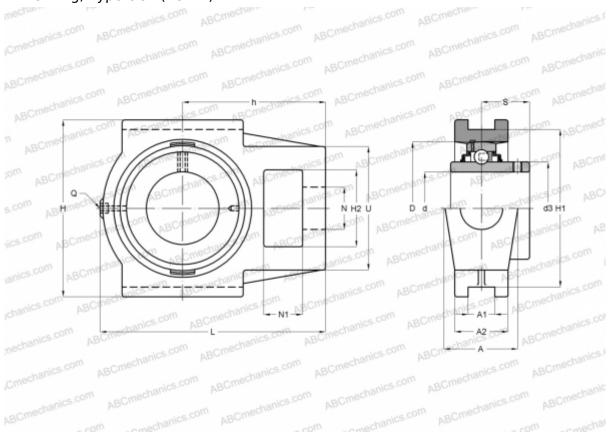

## UCT 309 ASAHI

Ball bearing units

TYPE: Housing units, Take-up housing units, Cast iron housing, Radial insert ball bearing with grub screws in inner ring, Type UCT (ASAHI)

## **Technical specification**

| DIMENSIONS, MM |         |
|----------------|---------|
| d              | 45,000  |
| D              | 100,000 |
| В              | 57,000  |
| L              | 178,000 |
| н              | 138,000 |
| A              | 55,000  |
| H2             | 55,000  |
| A1             | 18,000  |
| A2             | 38,000  |
| H1             | 125,000 |
| Ν              | 34,000  |
| N1             | 24,000  |
| S              | 35,000  |
| d3             | 63,000  |
| U              | 90,000  |
|                |         |

## **DIMENSIONS, MM**

| h            | 110,000 |
|--------------|---------|
| WEIGHT, KG   | 4,100   |
| Bearing      | UC 309  |
| Housing      | Т 309   |
| MANUFACTURER | ASAHI   |