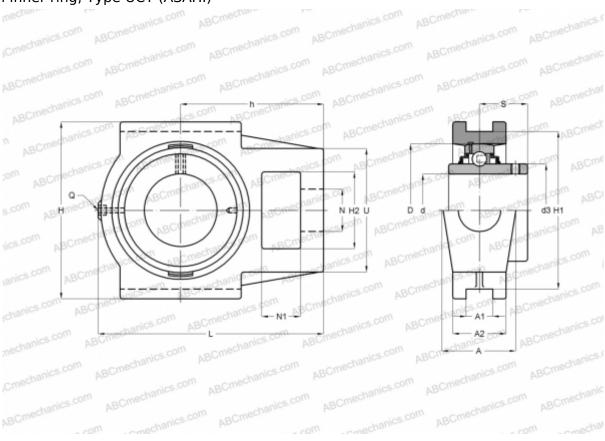

## **UCT 310 ASAHI**

Ball bearing units

TYPE: Housing units, Take-up housing units, Cast iron housing, Radial insert ball bearing with grub screws in inner ring, Type UCT (ASAHI)

## **Technical specification**

| DIMENSIONS, MM |         |
|----------------|---------|
| d              | 50,000  |
| D              | 110,000 |
| В              | 61,000  |
| L              | 191,000 |
| Н              | 151,000 |
| A              | 61,000  |
| H2             | 61,000  |
| A1             | 20,000  |
| A2             | 40,000  |
| H1             | 140,000 |
| N              | 37,000  |
| N1             | 27,000  |
| S              | 39,000  |
| d3             | 70,500  |
| U              | 98,000  |

## **DIMENSIONS, MM**

| h            | 117,000      |
|--------------|--------------|
| WEIGHT, KG   | 52,000       |
| Bearing      | UC 310       |
| Housing      | T 310        |
| MANUFACTURER | <u>ASAHI</u> |