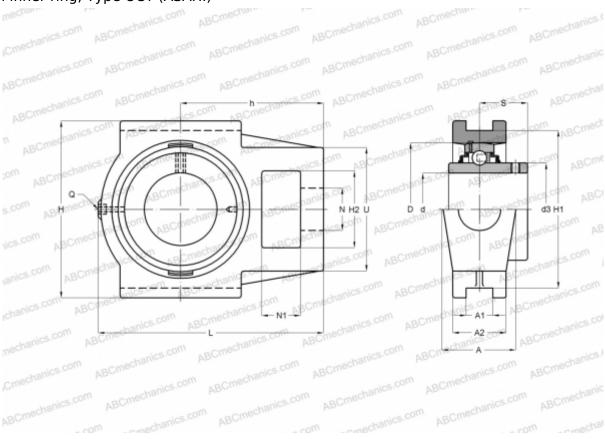

## **UCT 311 ASAHI**

Ball bearing units

TYPE: Housing units, Take-up housing units, Cast iron housing, Radial insert ball bearing with grub screws in inner ring, Type UCT (ASAHI)

## **Technical specification**

| DIMENSIONS, MM |         |
|----------------|---------|
| d              | 55,000  |
| D              | 120,000 |
| В              | 66,000  |
| L              | 207,000 |
| Н              | 163,000 |
| A              | 66,000  |
| H2             | 66,000  |
| A1             | 22,000  |
| A2             | 44,000  |
| H1             | 150,000 |
| N              | 39,000  |
| N1             | 29,000  |
| S              | 41,000  |
| d3             | 76,500  |
| U              | 105,000 |

## **DIMENSIONS, MM**

| h            | 127,000 |
|--------------|---------|
| WEIGHT, KG   | 6,400   |
| Bearing      | UC 311  |
| Housing      | T 311   |
| MANUFACTURER | ASAHI   |