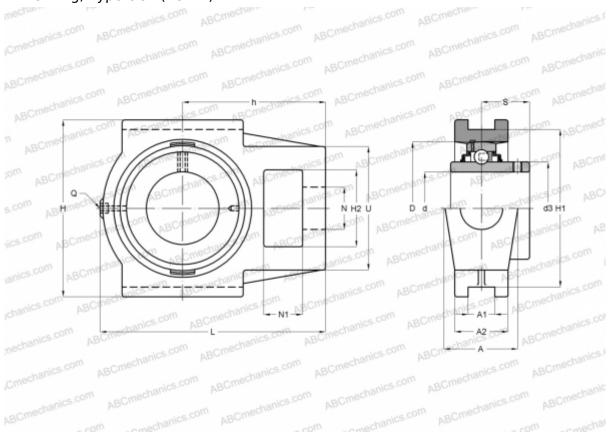

## **Technical specification**

| d60,000D130,000B71,000L220,000H178,000A71,000H271,000A122,000A246,000H1160,000N41,000N131,000S45,000d382,500U113,000                                                      | DIMENSIONS, MM |         |
|---------------------------------------------------------------------------------------------------------------------------------------------------------------------------|----------------|---------|
| B   71,000     L   220,000     H   178,000     A   71,000     H2   71,000     A1   22,000     A2   46,000     H1   160,000     N1   31,000     S   45,000     d3   82,500 | d              | 60,000  |
| L 220,000<br>H 178,000<br>A 71,000<br>H2 71,000<br>A1 22,000<br>A2 46,000<br>H1 160,000<br>N 41,000<br>N1 31,000<br>S 45,000<br>d3 82,500                                 | D              | 130,000 |
| H178,000A71,000H271,000A122,000A246,000H1160,000N41,000N131,000S45,000d382,500                                                                                            | В              | 71,000  |
| A71,000H271,000A122,000A246,000H1160,000N41,000N131,000S45,000d382,500                                                                                                    | L              | 220,000 |
| H271,000A122,000A246,000H1160,000N41,000N131,000S45,000d382,500                                                                                                           | н              | 178,000 |
| A122,000A246,000H1160,000N41,000N131,000S45,000d382,500                                                                                                                   | Α              | 71,000  |
| A2 46,000<br>H1 160,000<br>N 41,000<br>N1 31,000<br>S 45,000<br>d3 82,500                                                                                                 | H2             | 71,000  |
| H1160,000N41,000N131,000S45,000d382,500                                                                                                                                   | A1             | 22,000  |
| N     41,000       N1     31,000       S     45,000       d3     82,500                                                                                                   | A2             | 46,000  |
| N1 31,000   S 45,000   d3 82,500                                                                                                                                          | H1             | 160,000 |
| S 45,000<br>d3 82,500                                                                                                                                                     | Ν              | 41,000  |
| d3 82,500                                                                                                                                                                 | N1             | 31,000  |
|                                                                                                                                                                           | S              | 45,000  |
| U 113,000                                                                                                                                                                 | d3             | 82,500  |
|                                                                                                                                                                           | U              | 113,000 |

## **DIMENSIONS, MM**

| h            | 135,000 |
|--------------|---------|
| WEIGHT, KG   | 7,600   |
| Bearing      | UC 312  |
| Housing      | Т 312   |
| MANUFACTURER | ASAHI   |