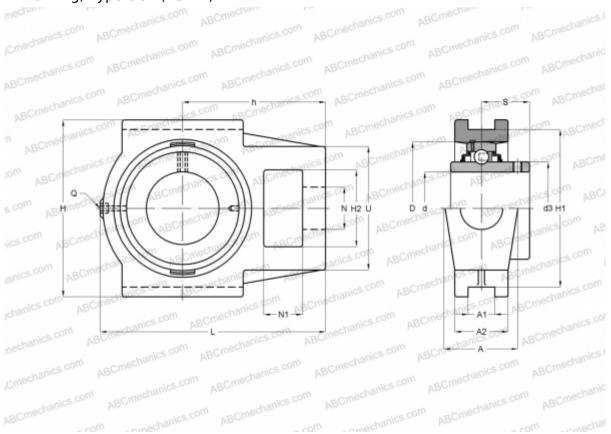

## **Technical specification**

| DIMENSIONS, MM |         |
|----------------|---------|
| d              | 65,000  |
| D              | 140,000 |
| В              | 75,000  |
| L              | 238,000 |
| н              | 190,000 |
| A              | 80,000  |
| H2             | 70,000  |
| A1             | 26,000  |
| A2             | 50,000  |
| H1             | 170,000 |
| Ν              | 43,000  |
| N1             | 32,000  |
| S              | 45,000  |
| d3             | 88,500  |
| U              | 116,000 |

## **DIMENSIONS, MM**

| h            | 146,000 |
|--------------|---------|
| WEIGHT, KG   | 9,200   |
| Bearing      | UC 313  |
| Housing      | Т 313   |
| MANUFACTURER | ASAHI   |