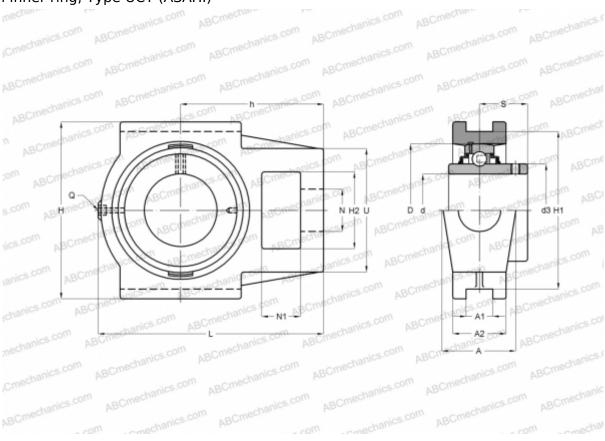

## **UCT 314 ASAHI**

Ball bearing units

TYPE: Housing units, Take-up housing units, Cast iron housing, Radial insert ball bearing with grub screws in inner ring, Type UCT (ASAHI)

## **Technical specification**

| DIMENSIONS, MM |         |
|----------------|---------|
| d              | 70,000  |
| D              | 150,000 |
| В              | 78,000  |
| L              | 252,000 |
| Н              | 202,000 |
| A              | 90,000  |
| H2             | 85,000  |
| A1             | 26,000  |
| A2             | 52,000  |
| H1             | 180,000 |
| N              | 46,000  |
| N1             | 36,000  |
| S              | 45,000  |
| d3             | 95,200  |
| U              | 130,000 |

## **DIMENSIONS, MM**

| h            | 155,000      |
|--------------|--------------|
| WEIGHT, KG   | 11,200       |
| Bearing      | UC 314       |
| Housing      | T 314        |
| MANUFACTURER | <u>ASAHI</u> |