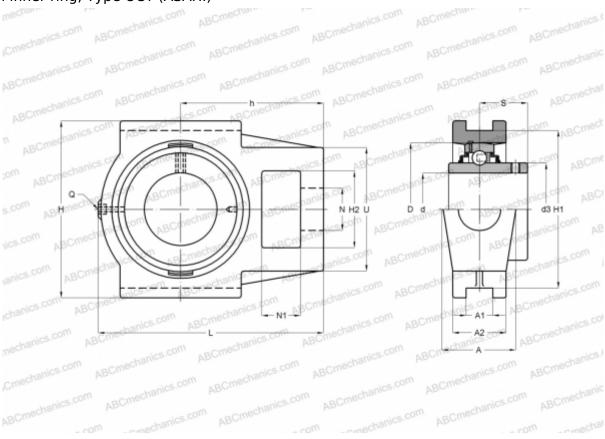

## **UCT 316 ASAHI**

Ball bearing units

TYPE: Housing units, Take-up housing units, Cast iron housing, Radial insert ball bearing with grub screws in inner ring, Type UCT (ASAHI)

## **Technical specification**

| DIMENSIONS, MM |         |
|----------------|---------|
| d              | 80,000  |
| D              | 170,000 |
| В              | 86,000  |
| L              | 282,000 |
| Н              | 230,000 |
| A              | 102,000 |
| H2             | 98,000  |
| A1             | 30,000  |
| A2             | 60,000  |
| H1             | 204,000 |
| N              | 53,000  |
| N1             | 42,000  |
| S              | 52,000  |
| d3             | 108,000 |
| U              | 150,000 |

## **DIMENSIONS, MM**

| h            | 174,000      |
|--------------|--------------|
| WEIGHT, KG   | 15,600       |
| Bearing      | UC 316       |
| Housing      | T 316        |
| MANUFACTURER | <u>ASAHI</u> |