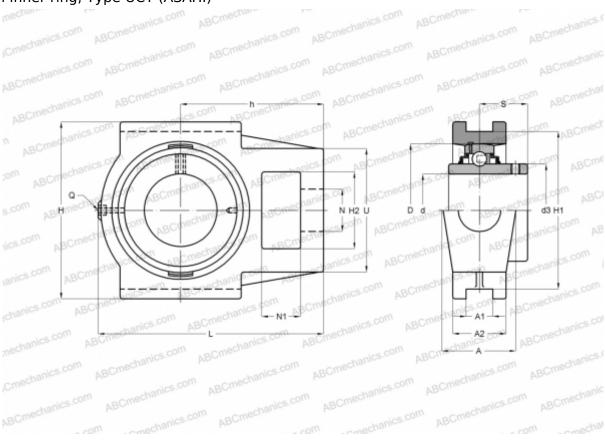

## **UCT 317 ASAHI**

Ball bearing units

TYPE: Housing units, Take-up housing units, Cast iron housing, Radial insert ball bearing with grub screws in inner ring, Type UCT (ASAHI)

## **Technical specification**

| DIMENSIONS, MM |         |
|----------------|---------|
| d              | 85,000  |
| D              | 180,000 |
| В              | 96,000  |
| L              | 298,000 |
| Н              | 240,000 |
| A              | 102,000 |
| H2             | 98,000  |
| A1             | 32,000  |
| A2             | 64,000  |
| H1             | 214,000 |
| N              | 53,000  |
| N1             | 42,000  |
| S              | 56,000  |
| d3             | 114,500 |
| U              | 152,000 |

## **DIMENSIONS, MM**

| h            | 183,000      |
|--------------|--------------|
| WEIGHT, KG   | 19,300       |
| Bearing      | UC 317       |
| Housing      | T 317        |
| MANUFACTURER | <u>ASAHI</u> |