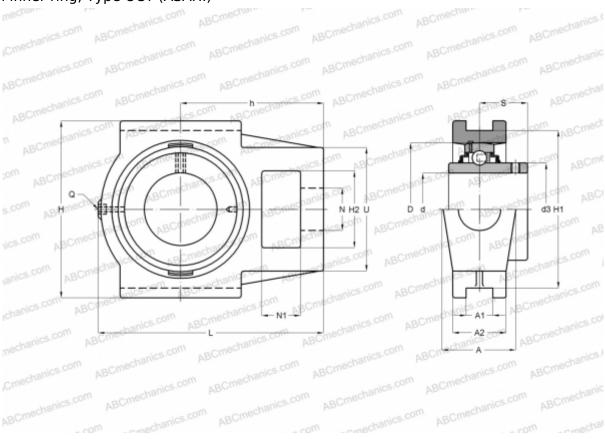

## **UCT 318 ASAHI**

Ball bearing units

TYPE: Housing units, Take-up housing units, Cast iron housing, Radial insert ball bearing with grub screws in inner ring, Type UCT (ASAHI)

## **Technical specification**

| DIMENSIONS, MM |         |
|----------------|---------|
| d              | 90,000  |
| D              | 190,000 |
| В              | 96,000  |
| L              | 312,000 |
| Н              | 255,000 |
| A              | 110,000 |
| H2             | 106,000 |
| A1             | 32,000  |
| A2             | 66,000  |
| H1             | 228,000 |
| N              | 57,000  |
| N1             | 46,000  |
| S              | 56,000  |
| d3             | 121,000 |
| U              | 160,000 |

## **DIMENSIONS, MM**

| h            | 192,000 |
|--------------|---------|
| WEIGHT, KG   | 21,200  |
| Bearing      | UC 318  |
| Housing      | T 318   |
| MANUFACTURER | ASAHI   |